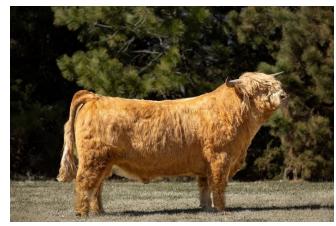

## STR Homeland (PV,D)

Date of Birth: 01/05/2020 Registration 1: 62208 Sale Price: \$

Homeland is sired by Gusgurlach of Windrush, one of the most influential bulls of the breed. His dam Summit Ranch Whitney needs no introduction either as she has produced an abundance of winning show stock and is a phenomenal cow herself! We have been around two different calf crops from Homeland and own one of his daughters RLC Tori, and he sure stamps them out, with all being wide-topped, deep-sided, with great feet and